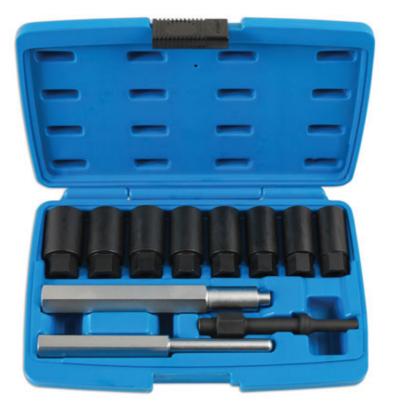

## LASER®

An 11-piece tapered 1/2"D socket set for removing wheel locking nuts where the original key is missing and/or the wheel nut is damaged. Suitable for tyre fitting bays and garages.

## **Additional Information**

- 8 x conical dismantling sockets; length 60mm.
- Inner diameters: 18.5 15.6mm, 19.5 17.6mm, 20.4 18.5mm, 21.6 19.7mm, 22.5 20.6mm, 23.6 21.7mm, 24.5 22.6mm and 25.5 23.6mm.
- Air hammer adaptor allows use of the Laser air hammer (Part No. 6031) if required. Driven using a power bar such as Laser Part No. 1343.
- · Manual fitting tool and removal punch manufactured from chrome molybdenum.
- Spare conical dismantling sockets available, please see Laser Part Nos. 60515 (18.5 15.6mm), 60516 (19.5 17.6mm), 60517 (20.4 18.5mm), 60518 (21.6 19.7mm), 60519 (22.5 20.6mm), 60520 (23.6 21.7mm), 60521 (24.5 22.6mm) & 60522 (25.5 23.6mm).